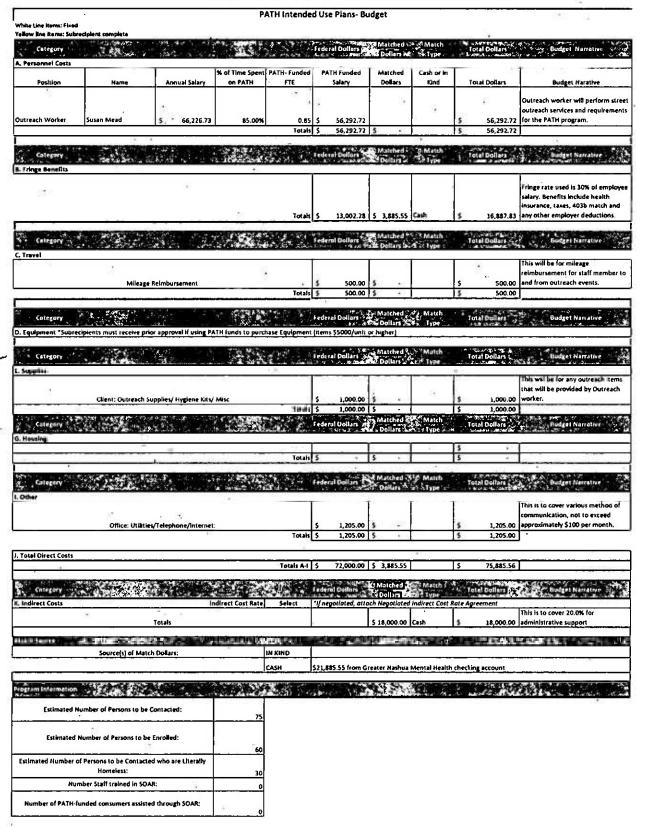

#### Exhibit C-1, Budget

New Hampshire Department of Health and Human Services Projects for Assistance in the Transition from Homelessness (PATH)

Contractor: The Commu

The Community Council of Nashua dba Greater Nashua Mental Health

Budget Period: SFY 2024 (7/1/23 - 6/30/2024) PATH Intended Use Plans- Budget te Line items: Fixed Federal Dollars Match Type Total Dollars **PATH Funded** Matched % of Time Spent PATH- Funded Cash or In Salary Dollars Kind Total Dollars **Budget Marative** Dutreach worker will perform street utreach services and requirements for the PATH program, Outreach Worker usan Mead 64,297.80 85.00% 0.85 54,653.13 54,653.13 Totals 5 54.653.13 54.653.13 Tatal Dollars B. Fringe Benefits salary. Benefits include health surance, taxes, 403b match and 14,641,87 1,754.07 Cash Budget Harrative his will be for mileage eimbursement for staff memb 500.00 500.00 and from outreach events. Mileaga Relmbursement Total 500.00 500.00 Category D. Equipment \*Subreciplents must receive prior approval if using PATH funds to purchase Equipment (items \$5000/unit or higher) Cotegory E. Supplie his will be for any outreach hem Client: Outreach Supplies/ Hyglene Kits/ Misc 1.000.00 5 1,000.00 Category G. Housing Total Dollars n, not to exceed Office: Utilities/Telephone/Internet: dmately \$100 per month 1,205.00 I. Total Direct Costs Totals A-I 5 72,000.00 \$ 1,754.07 73,754.07 This is to cover 20.0% for Totals administrative support. Control of the Contro CONTRACTOR OF T 一日本の大学をディータンと、そのできた。 IN KIND Source(s) of Match Dollars: CASH \$19,754.07 from Greater Nashus Mental Health Checking accou Estimated Humber of Persons to be Contacted: Estimated Number of Persons to be Enrolled: